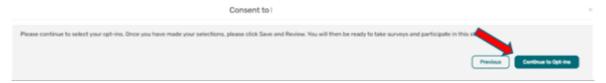

• Step 5: Click Continue to Opt-ins.

Step 6: Select your Opt-ins and click Save and Review.

• Step 7: Download a copy of your consent or click Close.

• Step 8: You will now have access to start taking surveys.