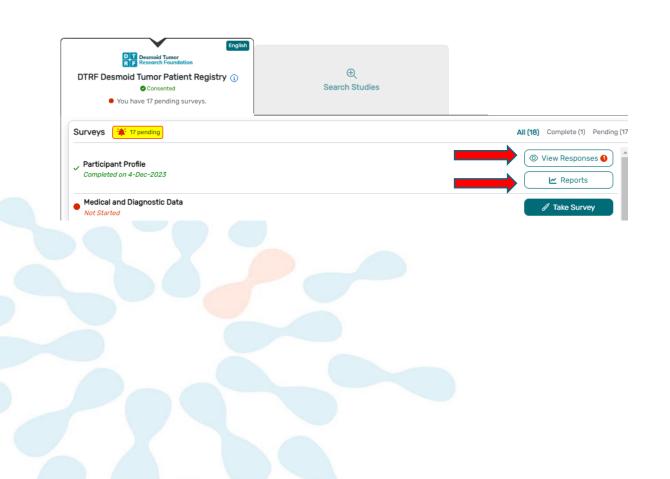

# **View Responses and Reports**

• Step 1: Once you have submitted a survey, you are able to view your responses to that survey as well as the graphs for any questions that are programmed to show graphs. Click "View Responses" to see your completed survey. Click "Reports" to see any available graphs.