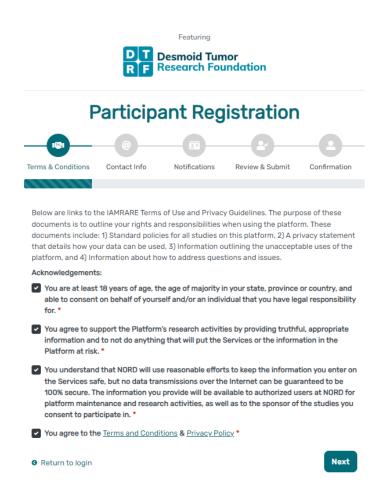

• Step 2: Read the Terms and Conditions and Privacy Policy and attest to the statements provided. When you are finished with this page, click "Next".

• Step 3: Enter your personal information in the spaces provided. When you are finished with this page, click "Next".