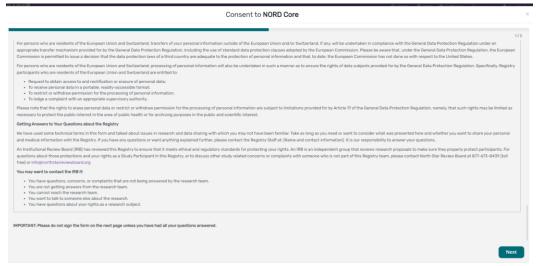

# **Consent to the Study**

• Step 1: Click on "Yes, complete consent for this study."

• Step 2: Read through the consent overview and answer any questions.

 Step 3: Scroll down and read through the consent form thoroughly. Once you finish reading, click the "Next" button

• Step 4: Once you click "Next" and reach the Authorization form, read through the statements thoroughly. If you are comfortable consenting to participate in the study, please read each statement and authorize your consent. After checking the boxes, click "Complete."