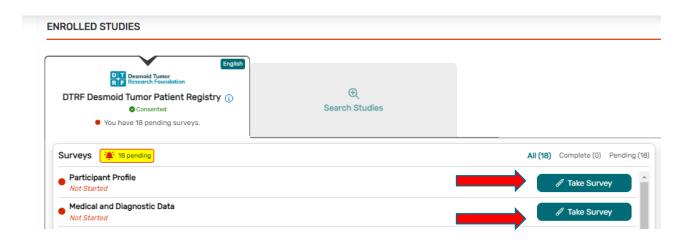

• Step 5: Click Continue to Opt-ins.

Step 6: Select your Opt-ins and click Save and Review.

• Step 7: Download a copy of your consent or click Close.

• Step 8: You will now have access to start taking surveys.