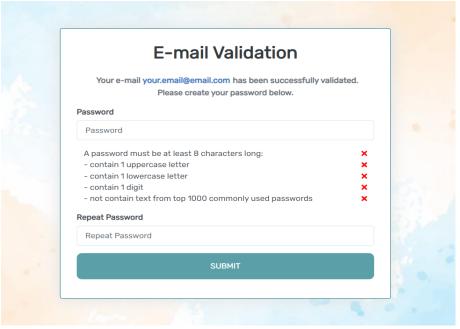

• Step 6: Click the link you are sent via e-mail. Please check your Spam folder if you do not see the e-mail. You will be taken to the following screen in a new tab within your browser. Set your

password and click "Submit".