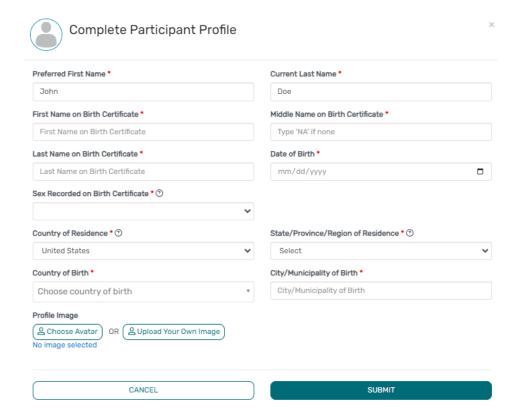

# **Add a Participant**

• Step 1: To start, click "Create New Profile".

• Step 2: Fill out the profile information.