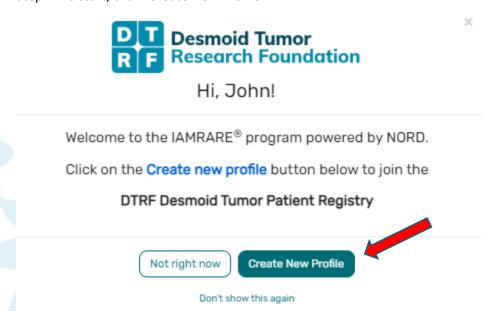

# **Add a Participant**

• Step 1: To start, click "Create New Profile".

• Step 2: Fill out the profile information.