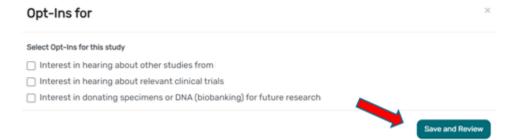

• Step 5: Click Continue to Opt-ins.

Step 6: Select your Opt-ins and click Save and Review.

• Step 7: Download a copy of your consent or click Close.

• Step 8: You will now have access to start taking surveys.