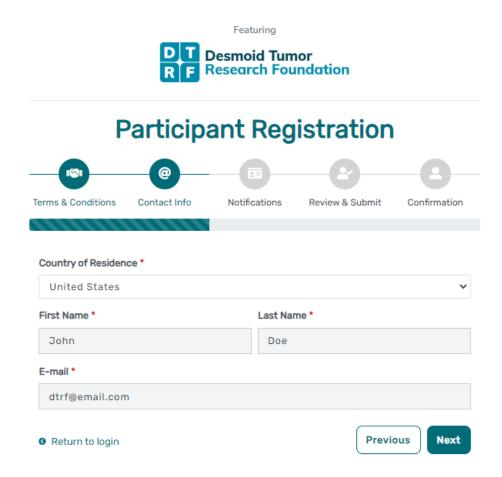

• Step 2: Read the Terms and Conditions and Privacy Policy and attest to the statements provided. When you are finished with this page, click "Next".

• Step 3: Enter your personal information in the spaces provided. When you are finished with this page, click "Next".