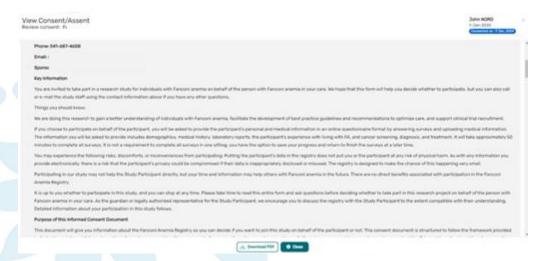

# **Consent to the Study**

• Step 1: Click on "Yes, complete consent for this study."

• Step 2: Read through the consent overview and answer any questions.

 Step 3: Scroll down and read through the consent form thoroughly. Once you finish reading, click the "Next" button

• Step 4: Once you click "Next" and reach the Authorization form, read through the statements thoroughly. If you are comfortable consenting to participate in the study, please read each statement and authorize your consent. After checking the boxes, click "Complete."

• Step 5: Click Continue to Opt-ins.

Step 6: Select your Opt-ins and click Save and Review.

• Step 7: Download a copy of your consent or click Close.

• Step 8: You will now have access to start taking surveys.