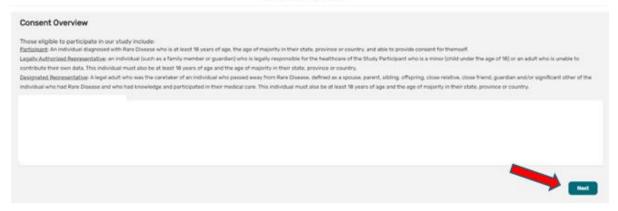

# **Consent to the Study**

• Step 1: Click on "Yes, complete consent for this study."

• Step 2: Read through the consent overview and answer any questions.

 Step 3: Scroll down and read through the consent form thoroughly. Once you finish reading, click the "Next" button