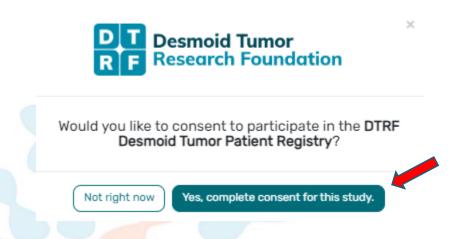

# **Consent to the Study**

• Step 1: Click on "Yes, complete consent for this study."

• Step 2: Read through the consent overview and answer any questions.

 Step 3: Scroll down and read through the consent form thoroughly. Once you finish reading, click the "Next" button