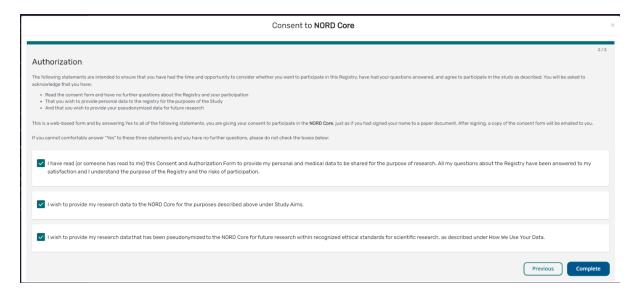

• Step 4: Once you click "Next" and reach the Authorization form, read through the statements thoroughly. If you are comfortable consenting to participate in the study, please read each statement and authorize your consent. After checking the boxes, click "Complete."